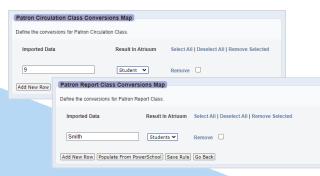

## How does it work?

Easily maps and securely sends student data from PowerSchool to Atriuum's Patron Report Classes and other patron fields, which ensure accuracy and proper reporting.

**Integrated Library and Asset Managemet Solutions** Over 30 Years of Experience Serving School Libraries