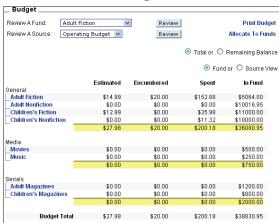

erials                     |                    |                |             |                    |       |
| Adult Magazines             |                    |                |             |                    |       |
| Operating Budget            | \$0.00             | \$0.00         | \$0.00      | \$1200.00          | +     |
|                             | \$0.00             | \$0.00         | \$0.00      | \$1200.00          | +     |
| _Children's Magazine:       |                    |                |             |                    |       |
| Operating Budget            | \$0.00             | \$0.00         | \$0.00      |                    |       |
|                             | \$0.00             | \$0.00         | \$0.00      | \$800.00           |       |

## Budget



## **Order List Reports**

| 18 Resultr | -> F      |                     |                           |                     |                  |
|------------|-----------|---------------------|---------------------------|---------------------|------------------|
|            | Results 1 | 18                  |                           |                     |                  |
| Edit This  | Report I  | Printable Version E | oport Report Data As Text |                     |                  |
| Action     | Line #    | Order PO Number     | Order Status              | Vendor Company Hame | Order Created On |
| Review     | 1         | 032108              | Invoiced                  | Scholastic          | 03/21/2008       |
| Review     | 2         | 111545              | Invoiced