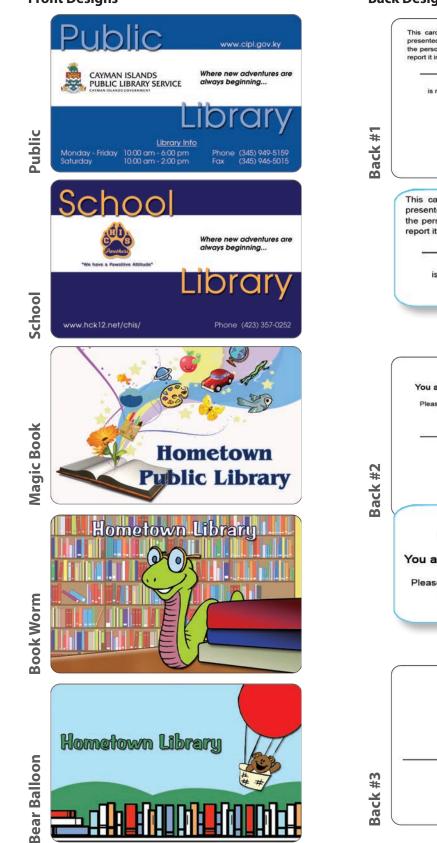

#### **Patron Card Designs**

**Classic Designs** 

When purchasing patron cards, you can choose one of our classic designs or submit a custom image to us electronically!

### **Custom Designs**