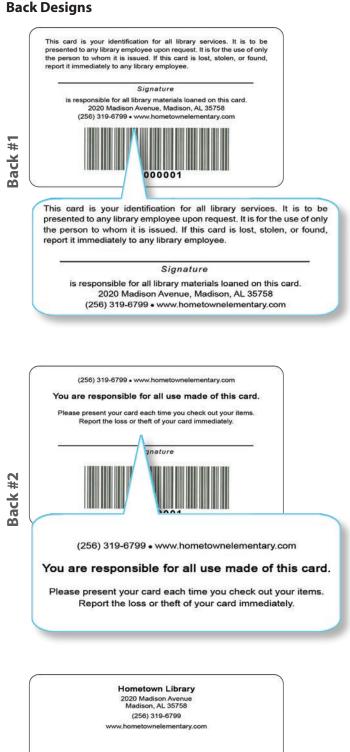

## **Patron Card Backs** The back of the patron cards can be used for barcodes, contact information, and other statements.\*

#### Sample Text

\*Some layouts may differ when using 14-digit barcodes.