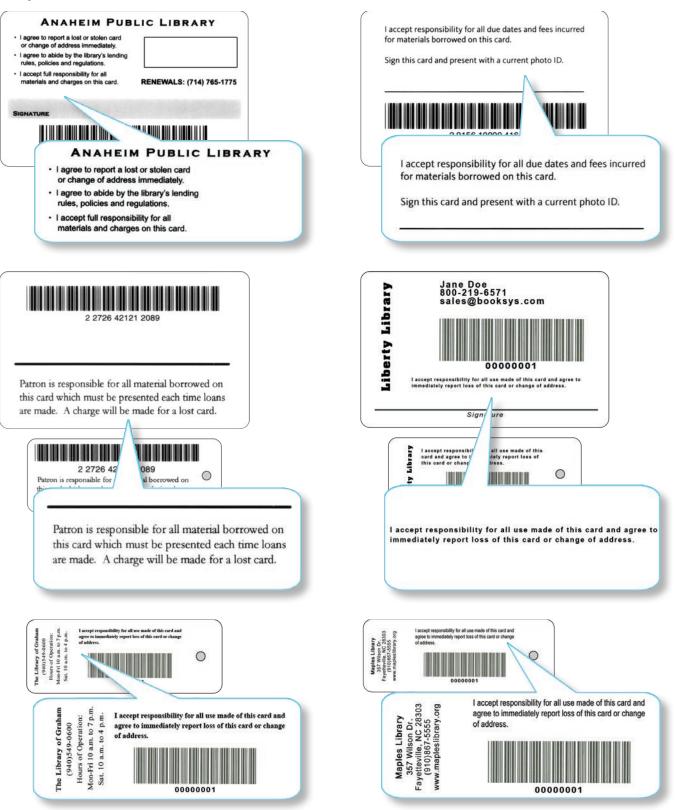

## **Patron Card Backs** The back of the patron cards can be used for barcodes, contact information, and other statements.\*

#### Sample Text

\*Some layouts may differ when using 14-digit barcodes.